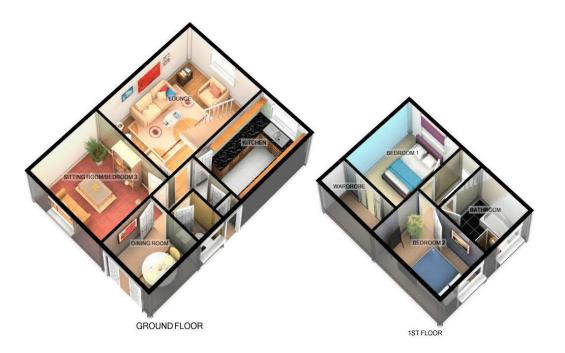

An extremely well presented semi detached chalet bungalow situated in an elevated position overlooking the town of Llanfairfechan to the Menai Straits in the distance. The accommodation briefly comprises entrance hall, lounge, kitchen, sitting room/bedroom 3, dining room, w.c. 2 first floor bedrooms and a 4 piece bathroom, easy to maintain front garden, drive to the side providing off road parking, to the rear is a lawned, decked and patio style garden. The property also benefits from of gas central heating and PVCu double glazing.

## **ACCOMMODATION**

## **OUTSIDE**

To the front of the property is an easy to maintain garden, drive to the side providing off road parking, lawned, decked and patio gardens to the rear.

For illustrative purposes only. Decorative finishes, fixtures, fittings and furnishings do not represent the current state of the property. Measurements are approximate. Not to scale Made with Metropix @2018