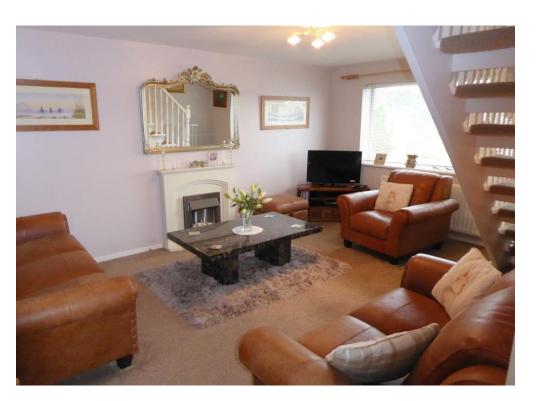

## LOUNGE 4.93m (16'2") x 3.76m (12'4")

PVCu double glazed window, gas fire set in a modern surround, double radiator, stairs.