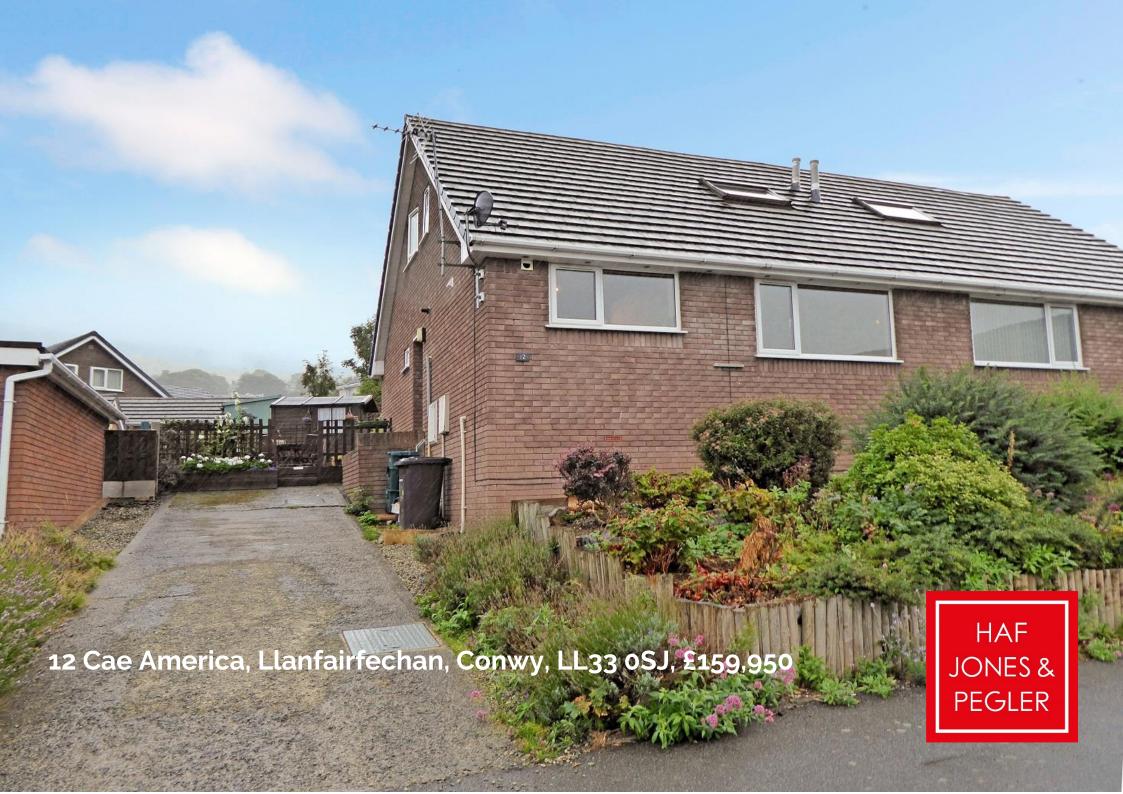

An extremely well presented semi detached chalet bungalow situated in an elevated position overlooking the town of Llanfairfechan to the Menai Straits in the distance. The accommodation briefly comprises entrance hall, lounge, kitchen, sitting room/bedroom 3, dining room, w.c. 2 first floor bedrooms and a 4 piece bathroom, easy to maintain front garden, drive to the side providing off road parking, to the rear is a lawned, decked and patio style garden. The property also benefits from of gas central heating and PVCu double glazing.

#### DIRECTIONS

From the traffic lights proceed up Village Road passing the shops and school, bear left onto Bryn Road then continue onto Valley Road. After about 1/4 mile turn left onto Park Nant Road then on to Cae America and the property will be seen on the right hand side.

## **OUTSIDE**

To the front of the property is an easy to maintain garden, drive to the side providing off road parking, lawned, decked and patio gardens to the rear.

For illustrative purposes only. Decorative finishes, fixtures, fittings and furnishings do not represent the current state of the property. Measurements are approximate. Not to scale Made with Metropix @2018