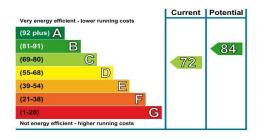

## **Energy Efficiency Rating**

The graph shows the current energy efficiency of your home.

The higher the rating the lower your fuel bills are likely to be.

The potential rating shows the effect of undertaking the recommendations on page 3.

The average energy efficiency rating for a dwelling in England and Wales is band D (rating 60).

The EPC rating shown here is based on standard assumptions about occupancy and energy use and may not reflect how energy is consumed by individual occupants.