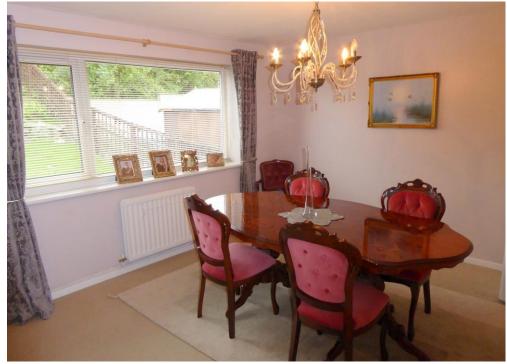

## DINING ROOM 2.50m (8'2") x 2.46m (8'1")

Radiator, tiled flooring, PVCu double glazed patio doors.