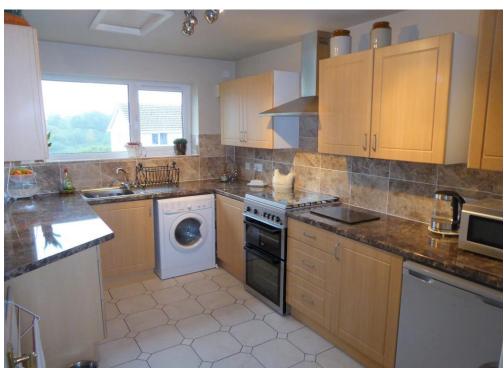

# KITCHEN 3.68m (12'1") x 2.66m (8'9")

Fitted with a matching range of base and eye level units with worktop space over, stainless steel sink with mixer tap, space for fridge, automatic washing machine and cooker, PVCu double glazed window, tiled flooring.