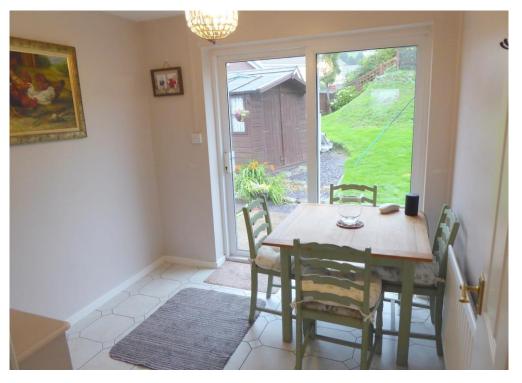

## DINING ROOM 2.50m (8'2") x 2.46m (8'1")

Radiator, tiled flooring, PVCu double glazed patio doors.