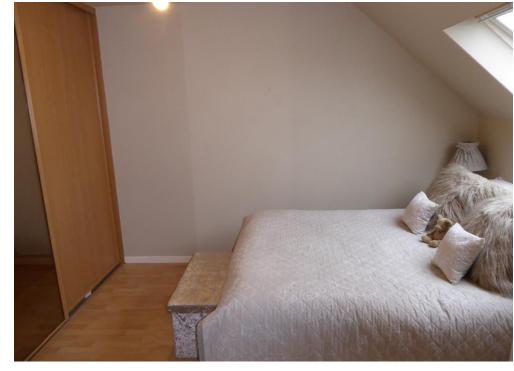

## BEDROOM 1 3.28m (10'9") x 2.74m (9')

Velux window, fitted wardrobes, double radiator, laminate flooring, eaves storage.