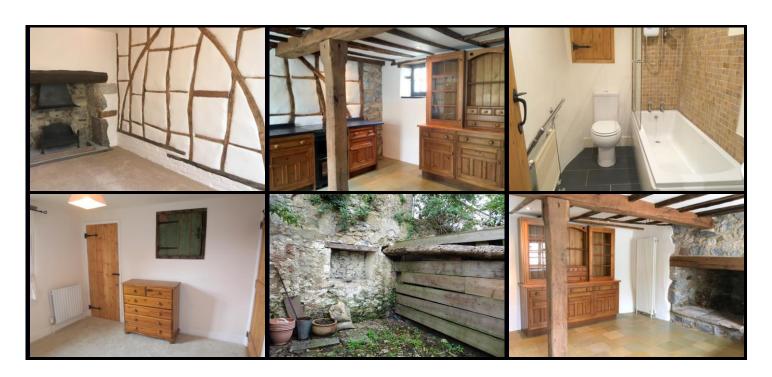

# **KITCHEN/DINER** 13' 3" x 14' 10" (4.04m x 4.52m)

A range of hand-made wooden units and a free standing matching dresser. Wall fixed pine dresser with drawers and shelves. Wrought iron pan-holder. Black granite effect roll-top work surfaces. White Belfast sink and drainer with chrome and porcelain mixer taps. Free standing Creda electric cooker and hob. Free standing Tricity Bendix washing machine (Landlord holds no responsibility for washing machine). Space for tall fridge/freezer. Beams to ceilings and walls. Recess fireplace with wooden beam over ( for ornamental use only). Electric radiator. Stone tiled flooring. Door leads into the lounge.

## **LOUNGE** 13' 10" x 14' 7" (4.21m x 4.44m)

Carpeted. Open stone fireplace with flue hood, wrought iron ornamental basket and log basket (for ornamental use only). Wooden framed double glazed window with window seat, wrought iron curtain pole and curtains. Electric radiator. Feature beamed wall. Stairs rise to first floor. Door to cloakroom.

# **BEDROOM TWO** 9' 4" x 9' 6" (2.84m x 2.89m)

Carpeted. Wooden framed double glazed window with wrought iron curtain pole. Radiator. Built-in wardrobe/cupboard with hanging rail and housing the central heating boiler. Additional large storage cupboard.

# **BATHROOM** 8' 6" x 4' 11" (2.59m x 1.50m)

Stone tiled flooring. White bath with antique style taps and Redring electric shower over and glass shower screen. Low level W/C with chrome push flush. White pedestal hand wash basin with chrome taps. Light wooden medicine cabinet with mirror above. Airing cupboard with pine slatted shelves. Radiator with a heated chrome towel rail. Extractor fan.

#### **COURTYARD STYLE GARDEN**

Not attached to the property. Enclosed courtyard garden with stone walls and cobbled floor.