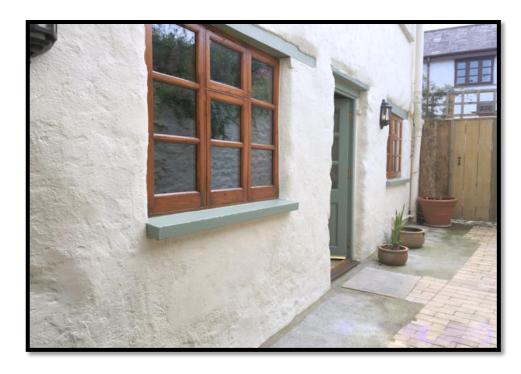

#### **FRONT OF PROPERTY**

Access through an alley way to the front entrance via a courtyard. Half glazed wooden front door leads into the kitchen/diner.