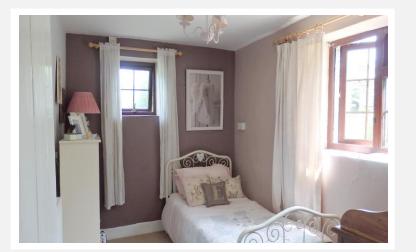

- Entrance Porch
  - Hall
- Living Room
- Kitchen/Diner
- Utility Room
- Three Bedrooms
- One En-Suite
- Double Glazing
- Oil Central Heating
  - Gardens
  - Log Cabin
  - EPC Rating F

The cottage is approached over a private path and a stable door opens to the entrance porch. There is a hall with a window, some ceiling beams and a staircase to the first floor. The living room has dual aspect windows, ceiling beams, a feature fireplace with a multi-fuel stove, parquet flooring and a cupboard under the stairs. The kitchen/diner has a modern range of units including floor and wall cupboards, wooden worktops, a built-in electric oven, a four plate ceramic hob, a canopied filter hood and a fridge/freezer. In this room there are ceiling beams, two windows and a door to the rear garden. There is a utility room with a window, a w.c., hand wash basin and an oil fired boiler (installed June 2017). The third bedroom is a comfortable single room with dual aspect windows. On the first floor there is a landing leading to the two double bedrooms. The master bedroom is a dual aspect room with a rural outlook in one direction, a built-in cupboard and a corner recess with a shower. The second bedroom has two windows enjoying rural views and an en-suite bathroom with a modern white suite.