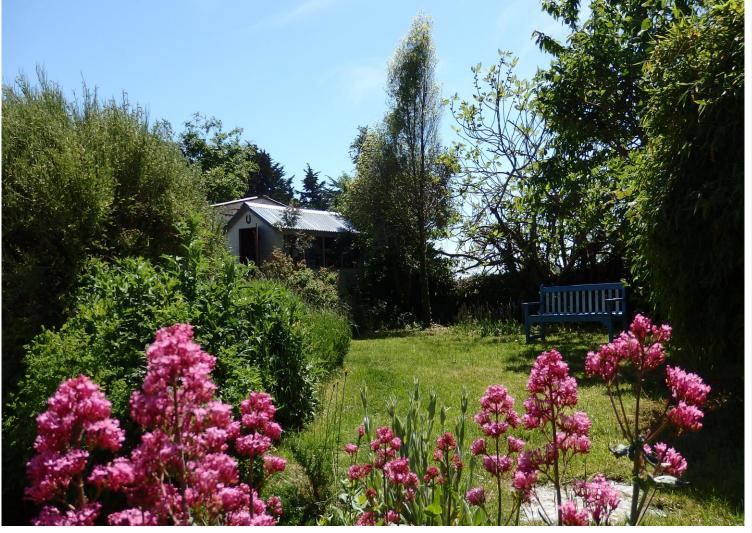

Outside, the delightful gardens are a particular attraction and extend around on three sides of the cottage, with the main area having a southerly aspect. They are partly lawned with a variety of flowers, shrubs and trees. There is also a vegetable patch, a patio area, a wooden garden shed and a greenhouse. The gardens also feature a sizeable log cabin, which is currently used as a study/family room and has windows, a wood burning stove, power, light and a telephone point. Adjoining the cabin is a store.