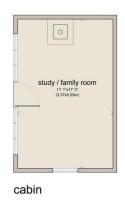

Outside, the delightful gardens are a particular attraction and extend around on three sides of the cottage, with the main area having a southerly aspect. They are partly lawned with a variety of flowers, shrubs and trees. There is also a vegetable patch, a patio area, a wooden garden shed and a greenhouse. The gardens also feature a sizeable log cabin, which is currently used as a study/family room and has windows, a wood burning stove, power, light and a telephone point. Adjoining the cabin is a store.