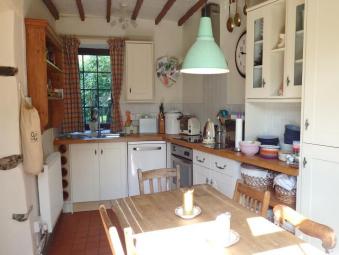

- Entrance Porch
  - Hall
- Living Room
- Kitchen/Diner
- Utility Room
- Three Bedrooms
- One En-Suite
- Double Glazing
- Oil Central Heating
  - Gardens
  - Log Cabin
  - EPC Rating F

The cottage is approached over a private path and a stable door opens to the entrance porch. There is a hall with a window, some ceiling beams and a staircase to the first floor. The living room has dual aspect windows, ceiling beams, a feature fireplace with a multi-fuel stove, parquet flooring and a cupboard under the stairs. The kitchen/diner has a modern range of units including floor and wall cupboards, wooden worktops, a built-in electric oven, a four plate ceramic hob, a canopied filter hood and a fridge/freezer. In this room there are ceiling beams, two windows and a door to the rear garden. There is a utility room with a window, a w.c., hand wash basin and an oil fired boiler (installed June 2017). The third bedroom is a comfortable single room with dual aspect windows. On the first floor there is a landing leading to the two double bedrooms. The master bedroom is a dual aspect room with a rural outlook in one direction, a built-in cupboard and a corner recess with a shower. The second bedroom has two windows enjoying rural views and an en-suite bathroom with a modern white suite.