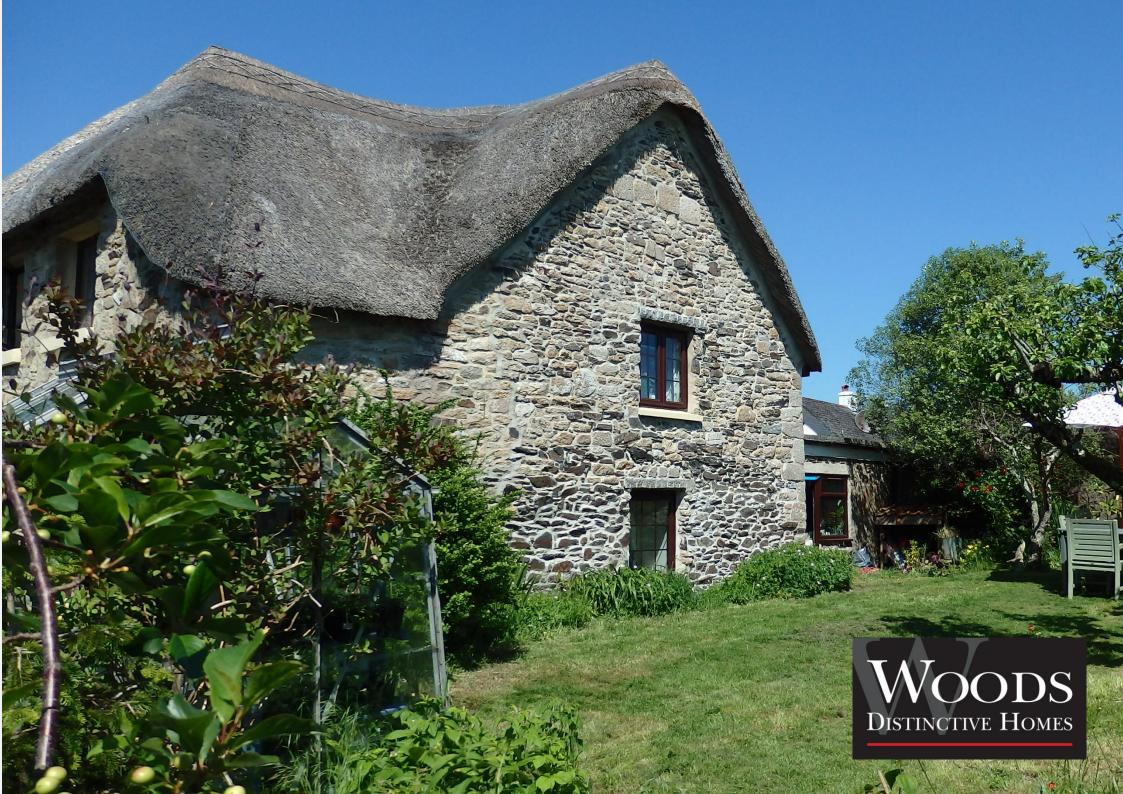

## Pigeon Cottage Ilsington Devon TQ13 9RE

A charming detached character cottage situated in a well regarded Dartmoor village.

Pigeon Cottage is reputed to have once been part of the complex of buildings belonging to Ilsington Manor House and at some stage during its history, it is thought to have been used as a pigeon loft, hence its name. Over the years, it has been thoughtfully extended and improved to create an appealing individual home.

- Entrance Porch
  - Hall
- Living Room
- Kitchen/Diner
- Utility Room
- Three Bedrooms
- One En-Suite
- Double Glazing
- Oil Central Heating
  - Gardens
  - Log Cabin
  - EPC Rating F

The cottage is approached over a private path and a stable door opens to the entrance porch. There is a hall with a window, some ceiling beams and a staircase to the first floor. The living room has dual aspect windows, ceiling beams, a feature fireplace with a multi-fuel stove, parquet flooring and a cupboard under the stairs. The kitchen/diner has a modern range of units including floor and wall cupboards, wooden worktops, a built-in electric oven, a four plate ceramic hob, a canopied filter hood and a fridge/freezer. In this room there are ceiling beams, two windows and a door to the rear garden. There is a utility room with a window, a w.c., hand wash basin and an oil fired boiler (installed June 2017). The third bedroom is a comfortable single room with dual aspect windows. On the first floor there is a landing leading to the two double bedrooms. The master bedroom is a dual aspect room with a rural outlook in one direction, a built-in cupboard and a corner recess with a shower. The second bedroom has two windows enjoying rural views and an en-suite bathroom with a modern white suite.