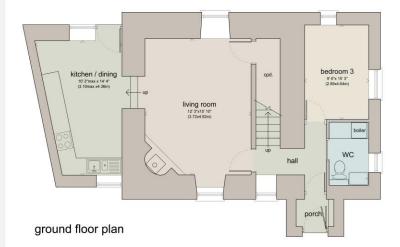

- Entrance Porch
  - Hall
- Living Room
- Kitchen/Diner
- Utility Room
- Three Bedrooms
- One En-Suite
- Double Glazing
- Oil Central Heating
  - Gardens
  - Log Cabin
  - EPC Rating F

The cottage is approached over a private path and a stable door opens to the entrance porch. There is a hall with a window, some ceiling beams and a staircase to the first floor. The living room has dual aspect windows, ceiling beams, a feature fireplace with a multi-fuel stove, parquet flooring and a cupboard under the stairs. The kitchen/diner has a modern range of units including floor and wall cupboards, wooden worktops, a built-in electric oven, a four plate ceramic hob, a canopied filter hood and a fridge/freezer. In this room there are ceiling beams, two windows and a door to the rear garden. There is a utility room with a window, a w.c., hand wash basin and an oil fired boiler (installed June 2017). The third bedroom is a comfortable single room with dual aspect windows. On the first floor there is a landing leading to the two double bedrooms. The master bedroom is a dual aspect room with a rural outlook in one direction, a built-in cupboard and a corner recess with a shower. The second bedroom has two windows enjoying rural views and an en-suite bathroom with a modern white suite.