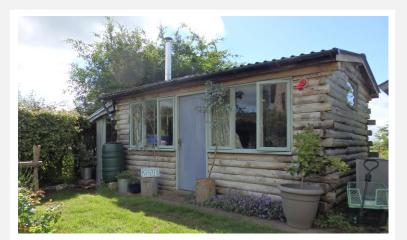

Outside, the delightful gardens are a particular attraction and extend around on three sides of the cottage, with the main area having a southerly aspect. They are partly lawned with a variety of flowers, shrubs and trees. There is also a vegetable patch, a patio area, a wooden garden shed and a greenhouse. The gardens also feature a sizeable log cabin, which is currently used as a study/family room and has windows, a wood burning stove, power, light and a telephone point. Adjoining the cabin is a store.