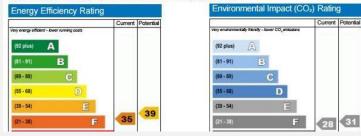

This home's performance is rated in terms of the energy use per square metre of floor area, energy efficiency based on fuel costs and environmental impact based on carbon dioxide (CO<sub>4</sub>) emissions.