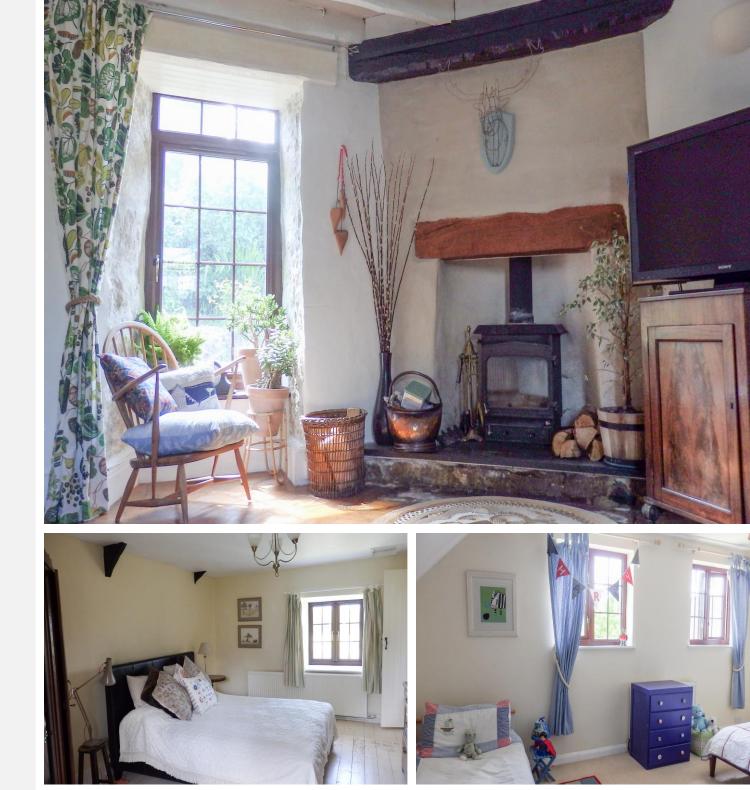

- Entrance Porch
  - Hall
- Living Room
- Kitchen/Diner
- Utility Room
- Three Bedrooms
- One En-Suite
- Double Glazing
- Oil Central Heating
  - Gardens
  - Log Cabin
  - EPC Rating F

The cottage is approached over a private path and a stable door opens to the entrance porch. There is a hall with a window, some ceiling beams and a staircase to the first floor. The living room has dual aspect windows, ceiling beams, a feature fireplace with a multi-fuel stove, parquet flooring and a cupboard under the stairs. The kitchen/diner has a modern range of units including floor and wall cupboards, wooden worktops, a built-in electric oven, a four plate ceramic hob, a canopied filter hood and a fridge/freezer. In this room there are ceiling beams, two windows and a door to the rear garden. There is a utility room with a window, a w.c., hand wash basin and an oil fired boiler (installed June 2017). The third bedroom is a comfortable single room with dual aspect windows. On the first floor there is a landing leading to the two double bedrooms. The master bedroom is a dual aspect room with a rural outlook in one direction, a built-in cupboard and a corner recess with a shower. The second bedroom has two windows enjoying rural views and an en-suite bathroom with a modern white suite.