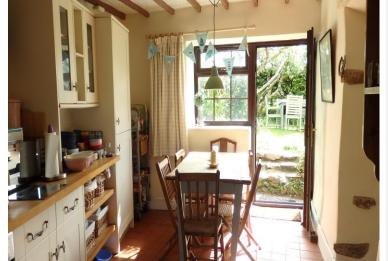

- Entrance Porch
  - Hall
- Living Room
- Kitchen/Diner
- Utility Room
- Three Bedrooms
- One En-Suite
- Double Glazing
- Oil Central Heating
  - Gardens
  - Log Cabin
  - EPC Rating F

The cottage is approached over a private path and a stable door opens to the entrance porch. There is a hall with a window, some ceiling beams and a staircase to the first floor. The living room has dual aspect windows, ceiling beams, a feature fireplace with a multi-fuel stove, parquet flooring and a cupboard under the stairs. The kitchen/diner has a modern range of units including floor and wall cupboards, wooden worktops, a built-in electric oven, a four plate ceramic hob, a canopied filter hood and a fridge/freezer. In this room there are ceiling beams, two windows and a door to the rear garden. There is a utility room with a window, a w.c., hand wash basin and an oil fired boiler (installed June 2017). The third bedroom is a comfortable single room with dual aspect windows. On the first floor there is a landing leading to the two double bedrooms. The master bedroom is a dual aspect room with a rural outlook in one direction, a built-in cupboard and a corner recess with a shower. The second bedroom has two windows enjoying rural views and an en-suite bathroom with a modern white suite.