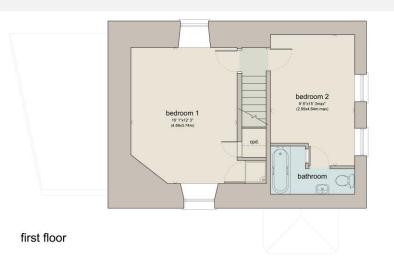

- Entrance Porch
  - Hall
- Living Room
- Kitchen/Diner
- Utility Room
- Three Bedrooms
- One En-Suite
- Double Glazing
- Oil Central Heating
  - Gardens
  - Log Cabin
  - EPC Rating F

The cottage is approached over a private path and a stable door opens to the entrance porch. There is a hall with a window, some ceiling beams and a staircase to the first floor. The living room has dual aspect windows, ceiling beams, a feature fireplace with a multi-fuel stove, parquet flooring and a cupboard under the stairs. The kitchen/diner has a modern range of units including floor and wall cupboards, wooden worktops, a built-in electric oven, a four plate ceramic hob, a canopied filter hood and a fridge/freezer. In this room there are ceiling beams, two windows and a door to the rear garden. There is a utility room with a window, a w.c., hand wash basin and an oil fired boiler (installed June 2017). The third bedroom is a comfortable single room with dual aspect windows. On the first floor there is a landing leading to the two double bedrooms. The master bedroom is a dual aspect room with a rural outlook in one direction, a built-in cupboard and a corner recess with a shower. The second bedroom has two windows enjoying rural views and an en-suite bathroom with a modern white suite.

Woods Palmer Radclyffe Estate Agents & Auctioneers, 5 Station Road, Bovey Tracey, Devon TQ13 9AL 01626 834534 bovey@woodshomes.co.uk www.woodshomes.co.uk

Do not scale from this drawing. Provided for illustrative purposes only. Copyright n-vizage 2017