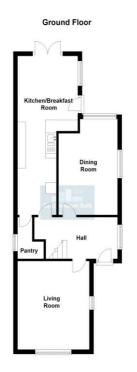

## 17 Port Hill Drive, Port Hill, Shrewsbury, Shropshire, SY3 8RP

Accommodation comprises

**Entrance Hall** 

Living Room 13' 0" x 11' 0" (3.96m x 3.35m)

Dining Room 14' 1" x 9' 0" (4.29m x 2.74m)

Kitchen/Breakfast Room 23' 4" x 8' 7" (7.11m x 2.61m) max

Large Walk-in Pantry

First Floor Landing

Bedroom 1 13' 0" x 11' 0" (3.96m x 3.35m)

Bedroom 2 12' 0" x 9' 0" (3.65m x 2.74m)

Bedroom 3 12' 0" x 5' 11" (3.65m x 1.80m)

Bathroom

Outside

Rear Garden

FLOOR PLANS FOR GUIDANCE ONLY