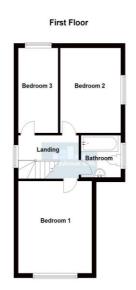

Large Walk-in Pantry

First Floor Landing

Bedroom 1 13' 0" x 11' 0" (3.96m x 3.35m)

Bedroom 2 12' 0" x 9' 0" (3.65m x 2.74m)

Bedroom 3 12' 0" x 5' 11" (3.65m x 1.80m)

Bathroom

Outside

Rear Garden

FLOOR PLANS FOR GUIDANCE ONLY