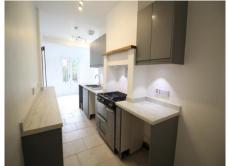

## 17 Port Hill Drive, Port Hill, Shrewsbury, Shropshire, SY3 8RP

Accommodation comprises

**Entrance Hall** 

Living Room 13' 0" x 11' 0" (3.96m x 3.35m)

Dining Room 14' 1" x 9' 0" (4.29m x 2.74m)

Kitchen/Breakfast Room 23' 4" x 8' 7" (7.11m x 2.61m) max