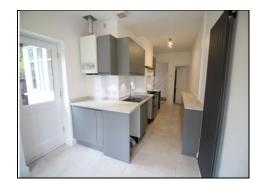

## 17 Port Hill Drive, Port Hill, Shrewsbury, Shropshire, SY3 8RP

Accommodation comprises

**Entrance Hall** 

Living Room 13' 0" x 11' 0" (3.96m x 3.35m)

Dining Room 14' 1" x 9' 0" (4.29m x 2.74m)

Kitchen/Breakfast Room 23' 4" x 8' 7" (7.11m x 2.61m) max