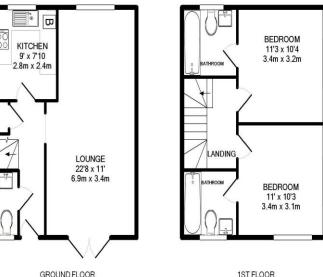

## 11 Meadfoot Lodge, Meadfoot Sea Road, Torquay, Devon, TQ1 2LG

Two Bedroom Mews Style House \* Good Size
Lounge \* Modern Kitchen with Built in Oven and
Hob \* Space for Appliances \* Two Double
Bedrooms both with En-Suit Bathrooms \* Gas
Central heating \* Double Glazing \* Downstairs
Cloakroom \* Allocated off Road Parking \*
Communal Gardens \* EPC B (Council Tax D)
(Deposit Requested £1003) Available Now \*
Tenant Fees Apply

Made with Metropix ©201

DATA PROTECTION ACT 1998 Please note that all personal information provided by customers wishing to receive information and/or services from the estate agent will be processed by the estate agent, the TEAM Association Consortium Company of which it is a member and TEAM Association Limited for the purpose of providing services associated with the business of an estate agent and for the additional purposes set out in the privacy policy (copies available on request) but specifically excluding mailings or promotions by a third party. If you do not wish your personal information to be used for any of these purposes please notify your estate agent