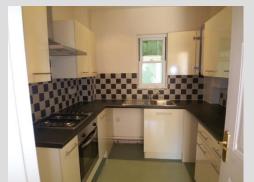

## 11 Meadfoot Lodge, Meadfoot Sea Road, Torquay, Devon, TQ1 2LG

Two Bedroom Mews Style House \* Good Size
Lounge \* Modern Kitchen with Built in Oven and
Hob \* Space for Appliances \* Two Double
Bedrooms both with En-Suit Bathrooms \* Gas
Central heating \* Double Glazing \* Downstairs
Cloakroom \* Allocated off Road Parking \*
Communal Gardens \* EPC B (Council Tax D)
(Deposit Requested £1003) Available Now \*
Tenant Fees Apply