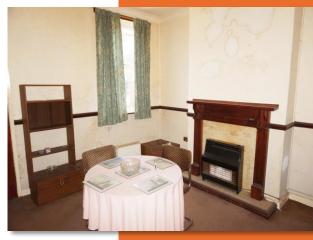

#### **GROUND FLOOR**

SITTING ROOM 12'0" x 12'0" (3.65m x 3.65m)

Fitted carpet. Radiator. UPVC double glazed front door and window. Gas fire.

LIVING ROOM 12'0" x 11' 11" (3.65m x 3.63m)

Fitted carpet. Radiator. UPVC double glazed window. Timber fireplace surround + gas fire. Stairs leading to the first floor.