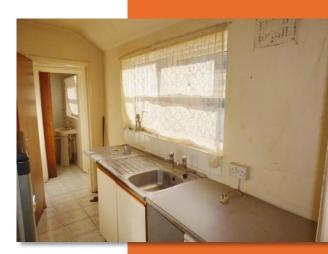

KITCHEN 11' 3" x 6' 0" (3.43m x 1.83m)

Wall cupboards, base units and worktops. UPVC double glazed window. Tiled floor. Gas point.

**REAR HALL** 

UPVC double glazed rear door. Storage cupboard.

BATHROOM/WC 6' 0" x 5' 8" (1.83m x 1.73m)