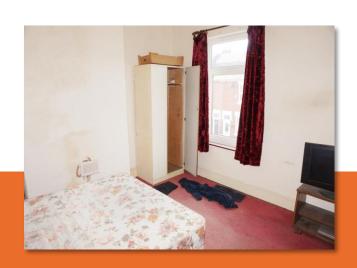

#### **FIRST FLOOR**

**SMALL LANDING** 

Fitted stair and landing carpets.

BEDROOM ONE 12'0" x 11' 11" (3.65m x 3.63m)

Fitted carpet. Radiator. UPVC double glazed window.

BEDROOM TWO 12'0" x 12'0" (3.65m x 3.65m)

Fitted carpet. Radiator. UPVC double glazed window. Gas combi boiler for central heating and hot water. Walk in storage cupboard.

**OUTSIDE** 

Yard at rear. Forecourt at the front.