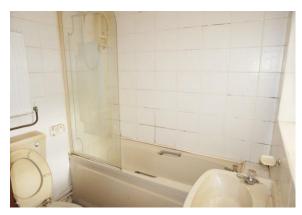

KITCHEN 11' 3" x 6' 0" (3.43m x 1.83m)

Wall cupboards, base units and worktops. UPVC double glazed window. Tiled floor. Gas point.

**REAR HALL** 

UPVC double glazed rear door. Storage cupboard.

BATHROOM/WC 6' 0" x 5' 8" (1.83m x 1.73m)

Pale coloured suite with a shower over the bath. Tiled floor. Radiator. UPVC double glazed window.