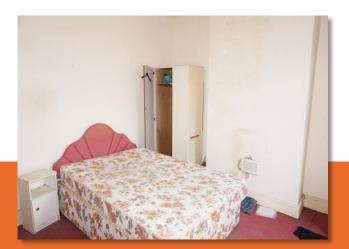

#### **FIRST FLOOR**

**SMALL LANDING** 

Fitted stair and landing carpets.

BEDROOM ONE 12'0" x 11' 11" (3.65m x 3.63m)

Fitted carpet. Radiator. UPVC double glazed window.

BEDROOM TWO 12'0" x 12'0" (3.65m x 3.65m)

Fitted carpet. Radiator. UPVC double glazed window. Gas combi boiler for central heating and hot water. Walk in storage cupboard.

**OUTSIDE** 

Yard at rear. Forecourt at the front.