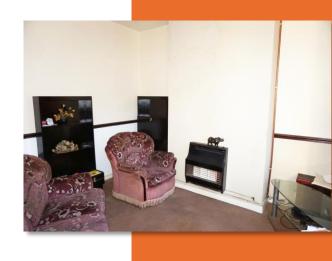

#### **GROUND FLOOR**

SITTING ROOM 12'0" x 12'0" (3.65m x 3.65m)

Fitted carpet. Radiator. UPVC double glazed front door and window. Gas fire.

LIVING ROOM 12'0" x 11' 11" (3.65m x 3.63m)

Fitted carpet. Radiator. UPVC double glazed window. Timber fireplace surround + gas fire. Stairs leading to the first floor.