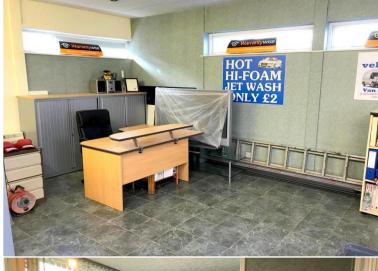

## COMMERCIAL

Factory Iane Business Park, Penwortham, Preston PR1 9TD

Hazelwells Commercial are pleased to let this approx. 1,000 sq ft Sales Showroom, Offices & Premises in Penwortham, Preston. The premises consists of: tiled showroom, offices, toilets, & secure gated parking. Other occupiers of the estate include, A Plant, Contract Options & Evans Halshaw. 1.5 miles to Preston City Centre and close to Motorways M6/M65 & M55.

## Monthly Rental Of £1,295

Current use – Sales Showroom, Offices, storage, distribution.

RENT: £1295.00 pcm

VAT: Prices quoted are +VAT

Service Charge: 10% of the rent +VAT

Available on flexible terms

Rating assessment: