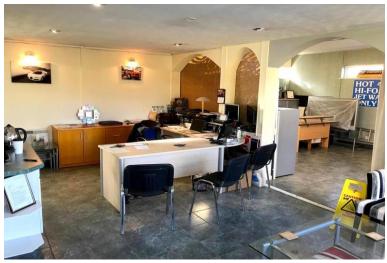

## COMMERCIAL

Factory Iane Business Park, Penwortham, Preston PR1 9TD

Hazelwells Commercial are pleased to let this approx. 1,000 sq ft Sales Showroom, Offices & Premises in Penwortham, Preston. The premises consists of: tiled showroom, offices, toilets, & secure gated parking. Other occupiers of the estate include, A Plant, Contract Options & Evans Halshaw. 1.5 miles to Preston City Centre and close to Motorways M6/M65 & M55.

## Monthly Rental Of £1,295

Current use – Sales Showroom, Offices, storage, distribution.

RENT: £1295.00 pcm

VAT: Prices quoted are +VAT

Service Charge: 10% of the rent +VAT

Available on flexible terms

Rating assessment: