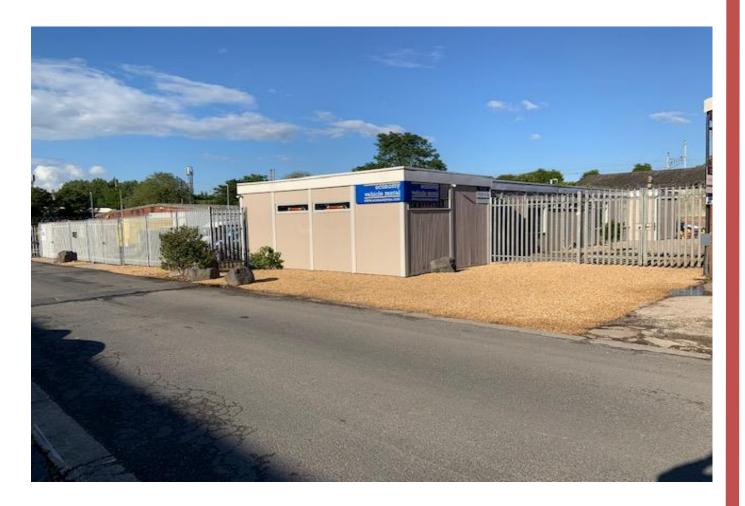

## COMMERCIAL

Factory Iane Business Park, Penwortham, Preston PR1 9TD

Hazelwells Commercial are pleased to let this approx. 1,000 sq ft Sales Showroom, Offices & Premises in Penwortham, Preston. The premises consists of: tiled showroom, offices, toilets, & secure gated parking. Other occupiers of the estate include, A Plant, Contract Options & Evans Halshaw. 1.5 miles to Preston City Centre and close to Motorways M6/M65 & M55.

## Monthly Rental Of £1,295

Current use – Sales Showroom, Offices, storage, distribution.

RENT: £1295.00 pcm

VAT: Prices quoted are +VAT

Service Charge: 10% of the rent +VAT

Available on flexible terms

Rating assessment: