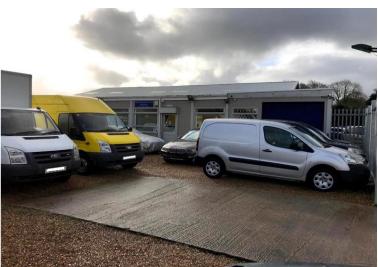

## COMMERCIAL

Factory Iane Business Park, Penwortham, Preston PR1 9TD

Hazelwells Commercial are pleased to let this approx. 1,000 sq ft Sales Showroom, Offices & Premises in Penwortham, Preston. The premises consists of: tiled showroom, offices, toilets, & secure gated parking. Other occupiers of the estate include, A Plant, Contract Options & Evans Halshaw. 1.5 miles to Preston City Centre and close to Motorways M6/M65 & M55.