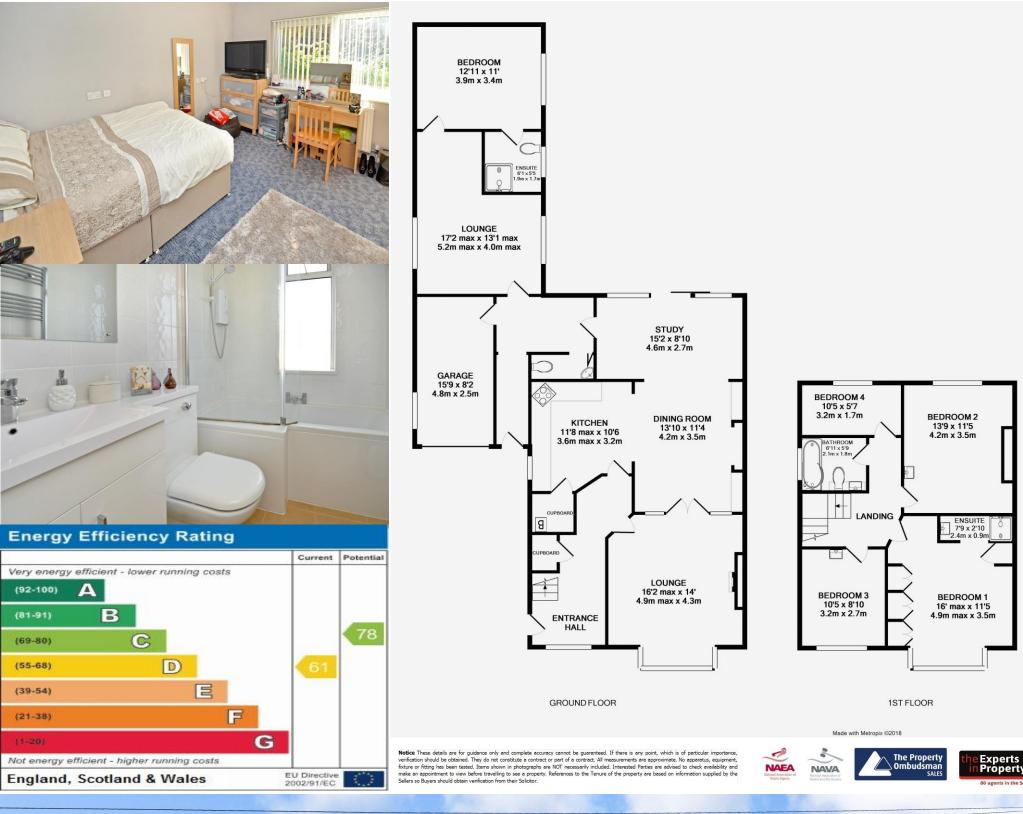

## The Accommodation

- RECEPTION HALLWAY
- LOUNGE
- OPEN PLAN KITCHEN, **DINING ROOM & STUDY**
- 4 BEDROOMS  $\bullet$
- FAMILY BATHROOM
- POTENTIAL ANNEXE  $\bullet$ COMPRISES:-
- CLOAKROOM/W.C., LOUNGE, BEDROOM & **EN-SUITE SHOWER** ROOM
- **REAR & FRONT GARDENS**  $\bullet$
- DRIVEWAY PARKING & GARAGE
- DG & GCH

Archway to dining room with feature stone fireplace and archway to study with uPVC sliding doors to the rear garden. A door leads to the extension/annexe.

Upstairs there are 4 bedrooms, the master bedroom having views across Torquay and Dartmoor. There is an en-suite shower room with shower cubicle and wash hand basin.