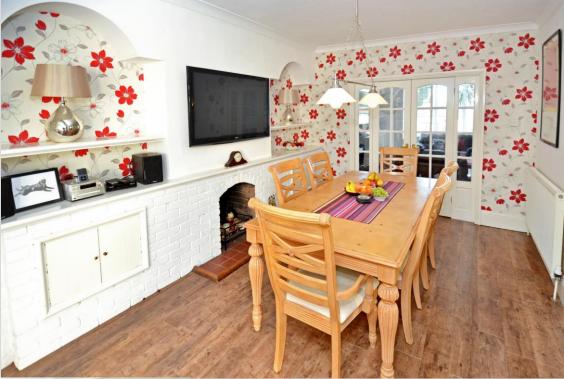

The main house has a wooden front door into large reception hallway. The lounge has a bay window with views across Torquay and a feature fireplace with living flame gas fire, granite surround & hearth. There are glazed double doors leading into the dining room.

Archway to dining room with feature stone fireplace and archway to study with uPVC sliding doors to the rear garden. A door leads to the extension/annexe.

Upstairs there are 4 bedrooms, the master bedroom having views across Torquay and Dartmoor. There is an en-suite shower room with shower cubicle and wash hand basin.