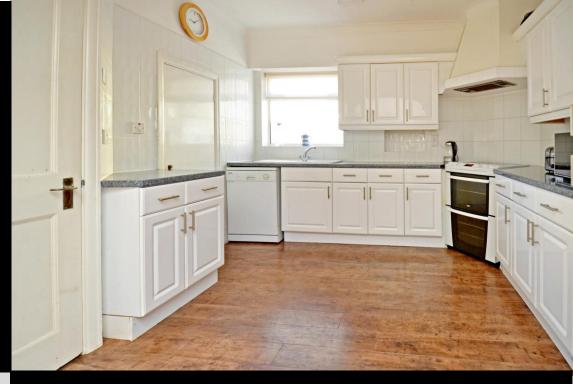

The open plan kitchen is well equipped with plenty of cupboards with space for a cooker and extractor fan above, plumbing for a washing machine or dishwasher, and space for fridge/freezer. The Airing cupboard houses the Combi Boiler.