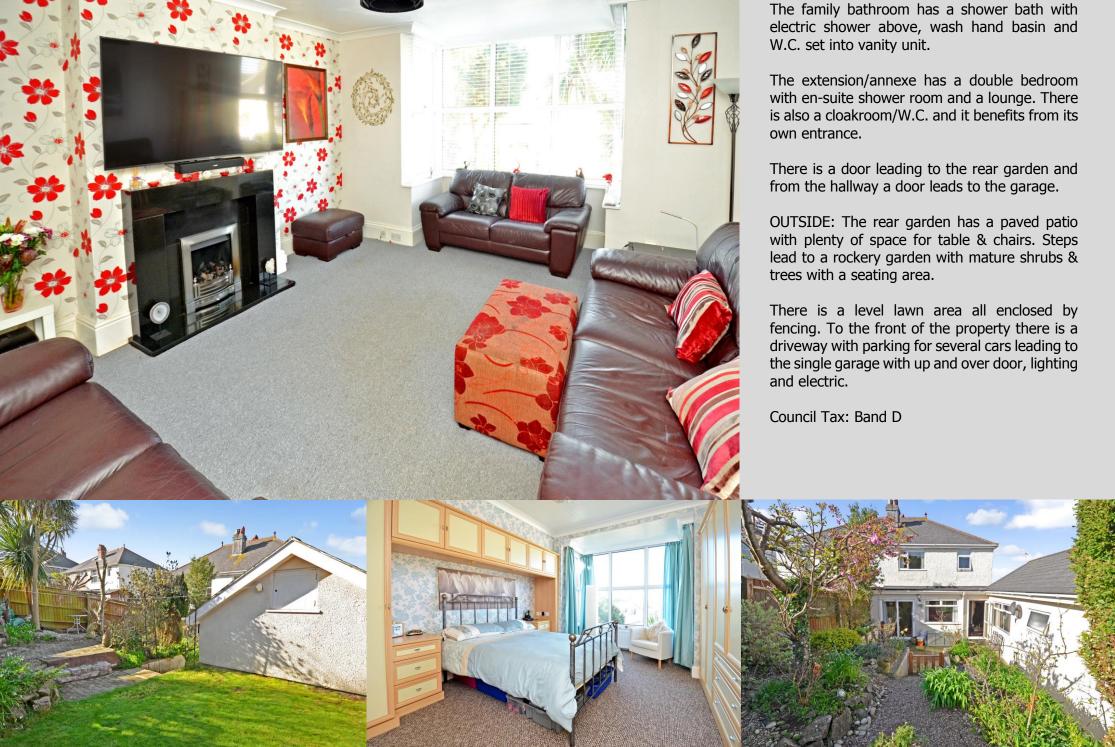

The main house has a wooden front door into large reception hallway. The lounge has a bay window with views across Torquay and a feature fireplace with living flame gas fire, granite surround & hearth. There are glazed double doors leading into the dining room.

Archway to dining room with feature stone fireplace and archway to study with uPVC sliding doors to the rear garden. A door leads to the extension/annexe.

Upstairs there are 4 bedrooms, the master bedroom having views across Torquay and Dartmoor. There is an en-suite shower room with shower cubicle and wash hand basin.