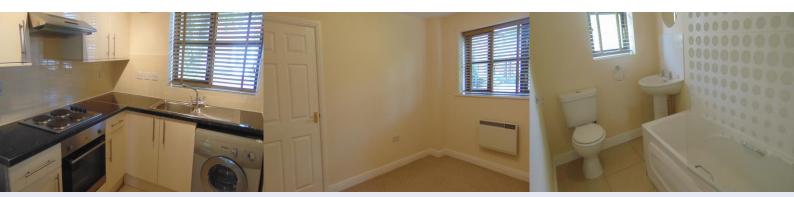

## **Kitchen** 9' 1" x 6' 9" (2.78m x 2.06m)

Modern fitted kitchen with white wall and base units granite effect surfaces over. Part tiled walls and fully tiled floor. Includes integrated cooker hob and extractor hood, washing machine, fridge freezer, Power Point and extractor fan, fitted blinds.

## **Bathroom** 9' 2" x 5' 3" (2.79m x 1.60m)

A modern fitted bathroom suite in white with pedestal basin, WC, paneled bath with mixer shower over and glass screen. Fully tiled floors and part tiled walls. Includes extractor fan, electric heater and fitted blinds.