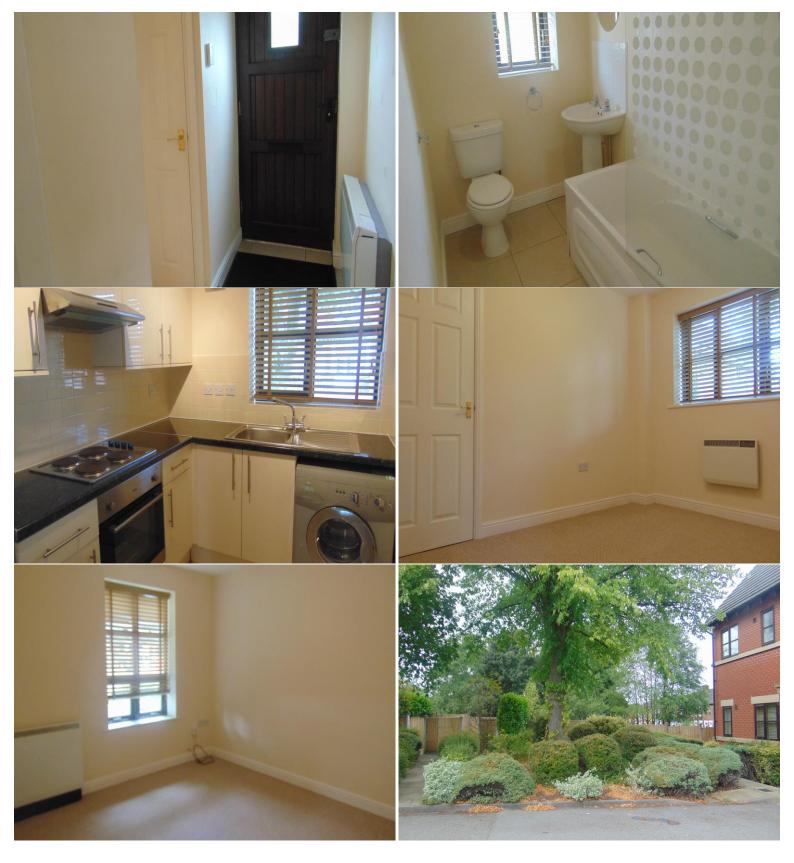

#### **Hallway**

With tiled floor, electric heater and built-in airing cupboard.

**Living Room** 11' 6" x 12' 1" (3.51m x 3.69m) With carpeted floor, electric heater, Power Point, telephone point, aerial point and fitted blinds.

## **Kitchen** 9' 1" x 6' 9" (2.78m x 2.06m)

Modern fitted kitchen with white wall and base units granite effect surfaces over. Part tiled walls and fully tiled floor. Includes integrated cooker hob and extractor hood, washing machine, fridge freezer, Power Point and extractor fan, fitted blinds.

## **Bathroom** 9' 2" x 5' 3" (2.79m x 1.60m)

A modern fitted bathroom suite in white with pedestal basin, WC, paneled bath with mixer shower over and glass screen. Fully tiled floors and part tiled walls. Includes extractor fan, electric heater and fitted blinds.

## **Bedroom** 9' 1" x 11' 7" (2.78m x 3.53m)

With carpeted floor, electric heater, Power Point, built-in cupboard and fitted blinds.

#### **Outside**

To the outside are well maintained gardens and mature trees that are maintained by the management company. The property includes one allocated parking space.