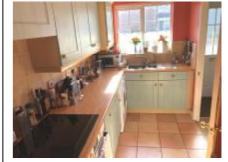

## **KITCHEN**

13'0" x 6'1" (3.96m x 1.85m). Fitted with a range of high and low level units with work surface over. Built in electric oven and hob, plumbing for washing machine and space for fridge/freezer. Tiled flooring, Upvc double glazed window to the front aspect and wall-mounted boiler serving the domestic hot water and central heating. Single radiator.