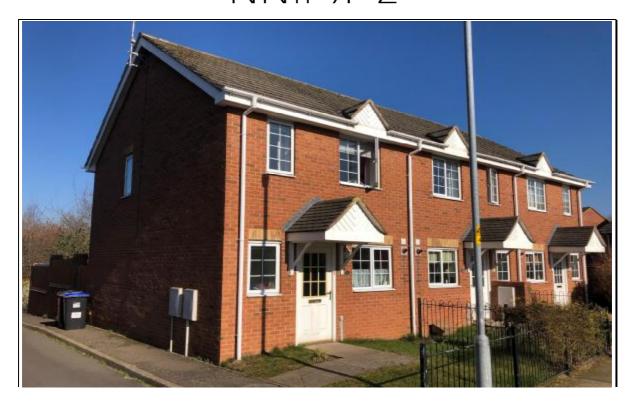

# 14 Royal Star Drive Daventry NN11 9F Z

- \* Spacious Two Bedroom House \* Gas Radiator Central Heating
- \* Upvc Double Glazing
  \* Parking Facility

£169,950

A two-bedroom end terrace house situated in this sought after location. The property benefits from Upvc double-glazing, gas radiator central heating and downstairs cloakroom. Outside are gardens to the front and rear and off road parking. Internally the accommodation comprises entrance hall, cloakroom, kitchen, lounge/diner, two bedrooms and bathroom.

# 14 Royal Star Drive, Daventry, Northants, NN11 9FZ