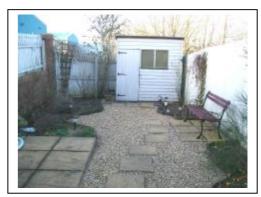

#### **GARDEN**

To the rear is a well-maintained garden with paved patio, gravelled area, a variety of trees and shrubs, timber shed and gated access to the rear.

The front garden is laid mainly to lawn with pathway. Wrought iron fencing.