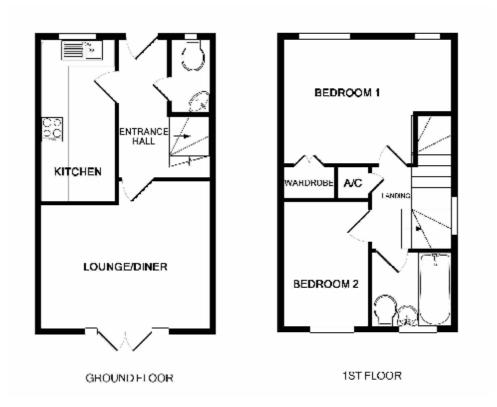

# **FLOOR PLAN**

Floor plans are provided for general guidance only and may not be to scale.

#### **ENTRANCE HALL**

Entered via a white panelled door. Stairs rising to the first floor landing, and doors to:

#### **CLOAKROOM**

Upvc double glazed window to the front aspect, low level W.C, corner wash hand basin and single radiator.

## **KITCHEN**

13'0" x 6'1" (3.96m x 1.85m). Fitted with a range of high and low level units with work surface over. Built in electric oven and hob, plumbing for washing machine and space for fridge/freezer. Tiled flooring, Upvc double glazed window to the front aspect and wall-mounted boiler serving the domestic hot water and central heating. Single radiator.

#### **LOUNGE**

13'6" x 9'11" (4.11m x 3.02m). Good size lounge with French style doors and windows to the rear aspect, double radiator, feature fire surround with electric fire, TV point.

#### FIRST FLOOR LANDING

Upvc double glazed window to the side aspect, door to airing cupboard, doors to all rooms.

#### **BEDROOM 1**

13'6"max x 10'1" (4.11m x 3.07m) Two Upvc double-glazed window to the front aspect, coving to the ceiling, radiator, built in wardrobe.

## **BEDROOM 2**

 $10'2" \times 6'11" (3.09m \times 2.10m)$ . Upvc double glazed window to the rear aspect, coving to the ceiling and single radiator.

#### **BATHROOM**

Fitted with a white three-piece suite comprising, panelled bath with shower over and fully tiled shower area, low level W.C, pedestal wash hand basin, single radiator and Upvc double glazed window to the rear aspect.