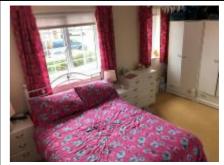

#### **BEDROOM 1**

13'6"max x 10'1" (4.11m x 3.07m) Two Upvc double-glazed window to the front aspect, coving to the ceiling, radiator, built in wardrobe.

## **BEDROOM 2**

 $10'2" \times 6'11" (3.09m \times 2.10m)$ . Upvc double glazed window to the rear aspect, coving to the ceiling and single radiator.