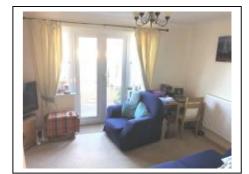

#### **LOUNGE**

13'6" x 9'11" (4.11m x 3.02m). Good size lounge with French style doors and windows to the rear aspect, double radiator, feature fire surround with electric fire, TV point.