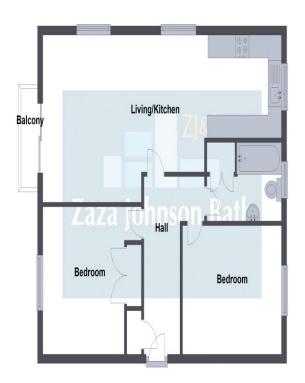

### 2 Vicarage Gardens, Claremont Bank, Shrewsbury, Shropshire, SY1 1RW

Open Plan Living Room/Kitchen 29' 5" x 12' 0" (8.96m x 3.65m) Bedroom 1 12' 2" x 9' 3" (3.71m x 2.82m) Bedroom 2 10' 7" x 10' 0" (3.22m x 3.05m) Bathroom 8' 8" x 5' 8" (2.64m x 1.73m) Parking

#### First Floor

#### FLOOR PLANS FOR GUIDANCE ONLY