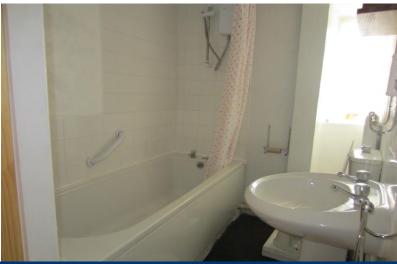

#### **Bathroom**

White 3 piece suite comprising panelled bath with overhead shower, low level WC, and wash-hand basin