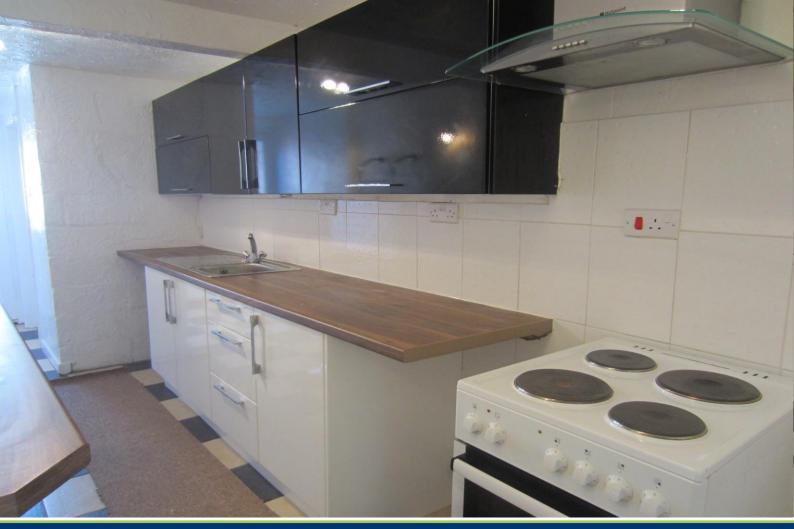

### **Enclosed Porch**

Lounge 18' 7" x 10' 0" (5.69m x 3.05m) with feature fireplace and gas fire

Kitchen 21' 8" x 6' 1" (6.62m x 1.88m)

Fitted with a range of wall and base Shaker style units (black & white). Electric cooker. Plumbing for Washing Machine.